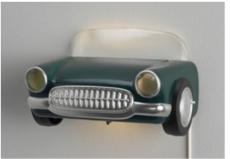

Photo 1: BILEN children's wall-mounted lamp

Photo 2: FLABB children's wall-mounted lamp

Photo 3: KUSLIG children's wall-mounted lamps

Photo 4: LJUSNING children's wall-mounted lamp

Photo 5: MINNEN children's wall-mounted lamps